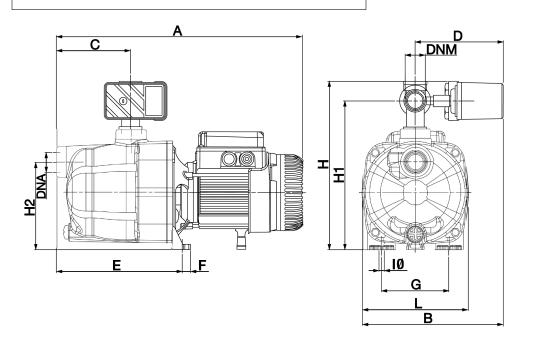

# **PUMP DIMENSIONS**

| Α   | 424    |
|-----|--------|
| В   | 232    |
| С   | 122    |
| D   | 145    |
| E   | 207    |
| F   | 14     |
| G   | 111    |
| Н   | 276    |
| H1  | 244    |
| H2  | 144    |
| 1   | Dia 9  |
| L   | 174    |
| DNA | 1" GAS |
| DNM | 1" GAS |