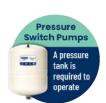

# **PUMP CURVE**

#### TECHNICAL DATA

| OUTPUT POWER (KW)  | 0.75kW P2                    |
|--------------------|------------------------------|
| MAX. HEAD [M]      | 53.8M                        |
| MAX. FLOW L/MIN    | 60 l/min                     |
| MAX PRESSURE       | 8 bar                        |
| CUT IN / CUT OUT   | 2.0 bar start / 4.0 bar stop |
| LIQUID TEMPERATURE | 2 - 35 deg C                 |
| MOTOR              | Asynchronous TEFC            |
| MOTOR INSULATION   | F Class insulation           |
| MOTOR PROTECTION   | In-built thermal overload    |
| PROTECTION CLASS   | IP44. Terminal board I.P.55  |